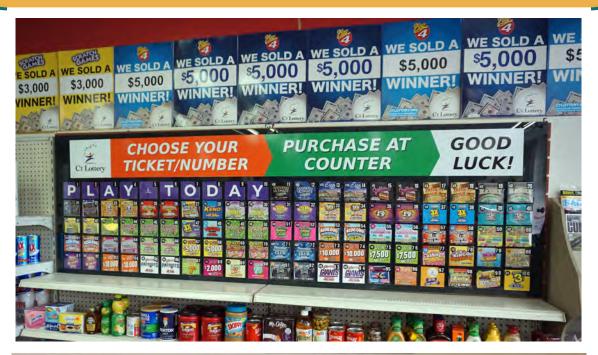

#### **Front Counter Display**

#### **Example Shown**

- 5-10 Game Dispensers
- Holds 50 Games
- Inside Clip Secures Insert Card
- Includes Topper & Side Panel
- Numbered For Easier Sale
- ◆ 48" Wide Footprint

#### 10 Game Dispenser

- Tickets Lay Flat
- Easy to Expand Number of Games
- Dispenser Card Inserts Add Impact
- Dimensions:
- 9-1/2" Wide x 19.335 High x 13" Deep
- Per 1-10 Count Dispenser