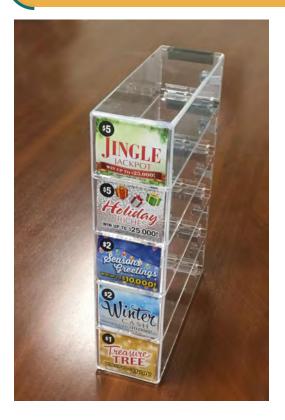

# 8 Unit Extension Dispenser Low Profile/Regular Size Add-On Dispensers Holds 8 Games

**Regular size 8 Game Dispensers** 

Perfect for adding games to a back counter set-up

**Dimensions:** 

18.5" Wide X 13 " Deep X 9 5/8" High

### Low Profile 8 Game Dispensers Modular Series

Perfect for adding games to a front counter LP Set-up

**Dimensions:** 

18.5" Wide X 13 " Deep X 8 1/16" High