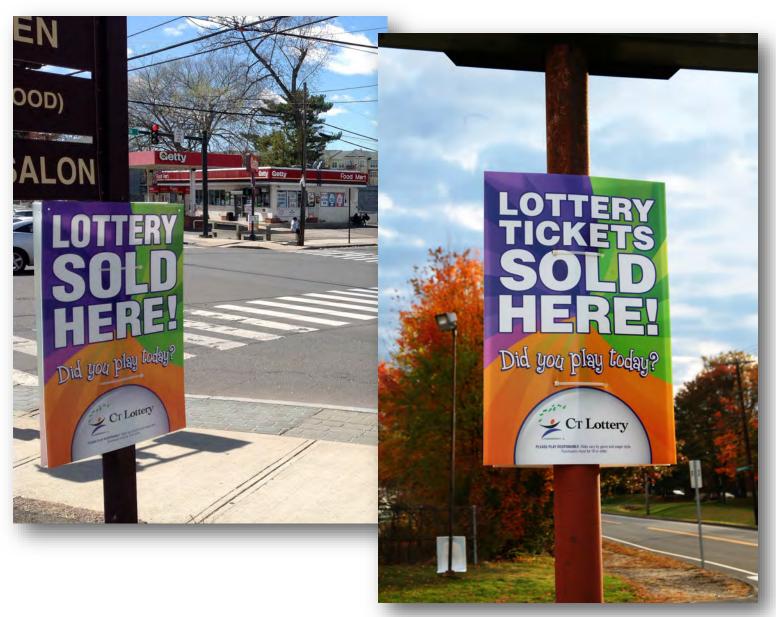

#### **POLE SIGNS**

#### **Examples Shown**

- CT Lottery Pole Signs
- (Used for Exterior Locations)

Attract Lottery Customers to Your Store!

#### **Dimensions**

Available in (2) Sizes

**Small Size:** 

24" Wide x 37" High (Legs are 32" Long)

Large Size:

29-1/2" Wide x 52" High

Did you play today?

CT Lottery