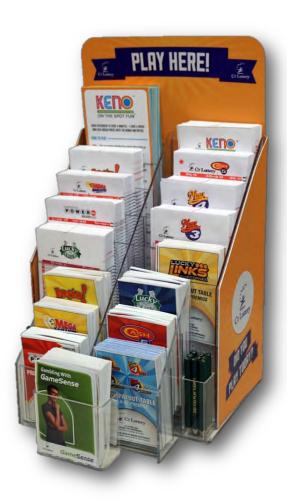

#### **Brochure Holder**

#### **Conveniently Holds:**

- CT Lottery Brochures
- Payout Cards
- Play Slips
- Pencils
- 10 Pockets for Brochures and Play Slips
- 6 Pockets for Prize Payout Cards
- 2 Pockets for Pencils