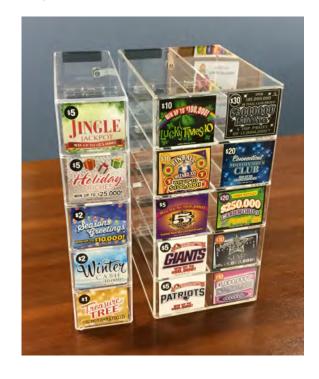

#### **Front Counter Display**

#### **Low Profile Dispensers**

#### **Consistent Numbering System**

- Dispensers are always numbered with "number 1" starting on the top left
   Dispenser Box (facing customer).
- Number is placed on top right of box. Please follow the number sequence as displayed.

#### **Example Shown**

- 5-10 Game Dispensers
- Holds 50 Games
- Inside Clip Secures Insert Card
- Includes Topper & Side Panel
- Numbered For Easier Sale
- ◆ 48" Wide Footprint

#### 10 Game Dispenser

- Tickets Lay Flat
- Easy to Expand Number of Games
- Dispenser Card Inserts Add Impact
- Dimensions:
- 9-1/2" Wide x 19.335 High x 13" Deep
- Per 1-10 Count Dispenser