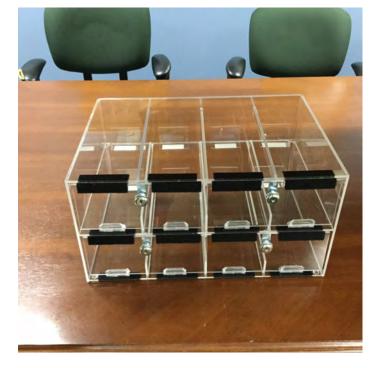

# 8 Unit Extension Dispenser Low Profile/Regular Size Add-On Dispensers Holds 8 Games

**Regular size 8 Game Dispensers** 

Perfect for adding games to a back counter set-up

**Dimensions:** 

18.5" Wide X 13 " Deep X 9 5/8" High

### Low Profile 8 Game Dispensers Modular Series

Perfect for adding games to a front counter LP Set-up

**Dimensions:** 

18.5" Wide X 13 " Deep X 8 1/16" High