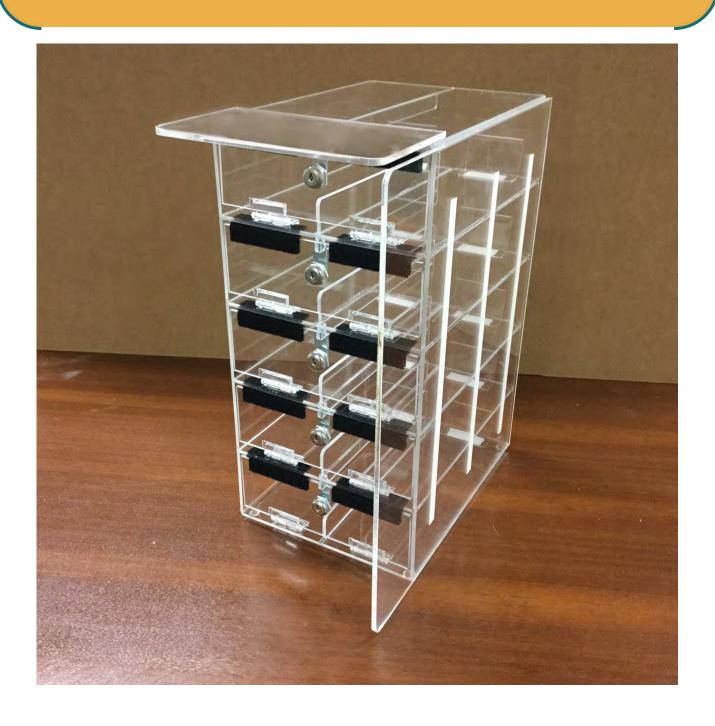

## INSERT CARD HOLDER FOR TRIPLES

#### **Insert Cards with Plastic Holder**

- Easy to Load, Holder Attaches to Outside of Dispenser
- Uses Full Sized Insert Cards
- Easy For Consumer to Identify Games