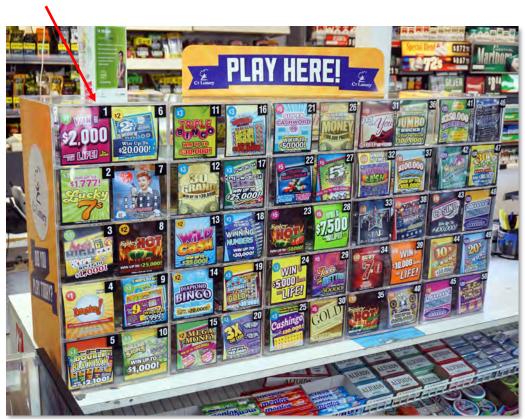

#### **Front Counter Display**

#### **Consistent Numbering System**

- Dispensers are always numbered with "number 1" starting on the top left
   Dispenser Box (facing customer).
- Number is placed on top right of box. Please follow the number sequence as displayed.

#### **Example Shown**

- 5-10 Game Dispensers
- Holds 50 Games
- Inside Clip Secures Insert Card
- Includes Topper & Side Panel
- Numbered For Easier Sale
- ◆ 48" Wide Footprint

#### 10 Game Dispenser

- Tickets Lay Flat
- Easy to Expand Number of Games
- Dispenser Card Inserts Add Impact
- Dimensions:
- 9-1/2" Wide x 19.335 High x 13" Deep
- Per 1-10 Count Dispenser