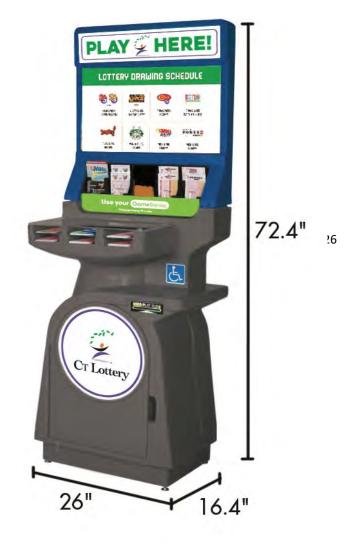

## CUSTOM PLAY CENTER (Playstation)

- Lighweight, durable plastic
- ADA accessible
- 14 Game Info Ticket Holders
- Convenient Pencil Holder
- Small Footprint
- Dimensions: 72.4"h x 26"w x 16.4"d