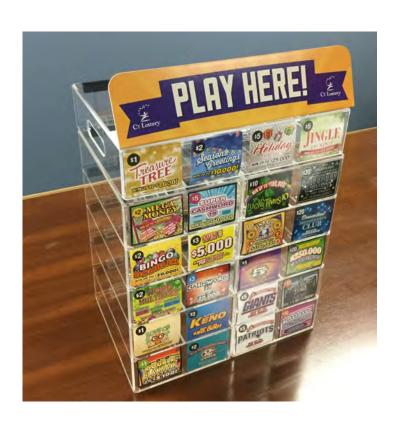

#### **Front Counter Tower Display**

**Modular Series** 

- Low Profile Dispensers
- Less than 39" High
- Can be sized for 40, 50 or 60Games