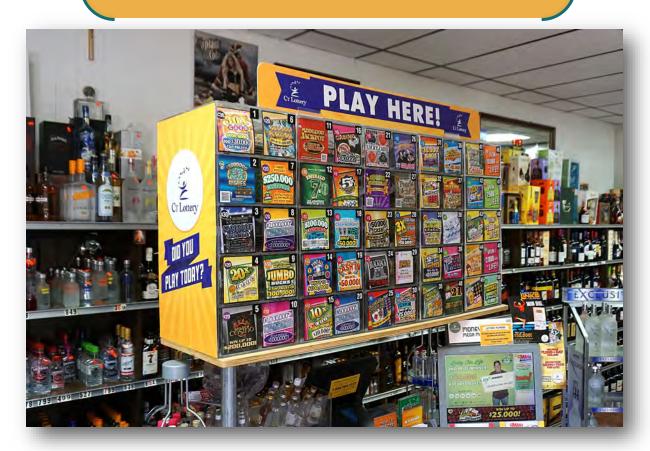

#### **CUSTOM "ABOVE COUNTER" DISPLAY**

**Front Counter Placement** 

Works with Regular size or Low Profile
Dispensers

#### **Example Shown**

- 5-10 Game Dispensers
- Holds 50 Games
- Clip Secures Insert Card
- Includes Topper & Side Panel
- Numbered For Easier Sale
- ◆ 48" Wide Footprint

#### **Custom Built Display**

- Solution When Limited Counter Space Available
- Mounts to Existing Counter to Raise
   Display and Free Counter Space
- Allows for Product to be Merchandised
   Below Scratch Tickets
- Dispenser Insert Cards Add Impact
- Custom Built Riser built by retailer

#### **CUSTOM DISPLAY BUILT BY RETAILER**

#### **CT Lottery Supplies the Dispensers**