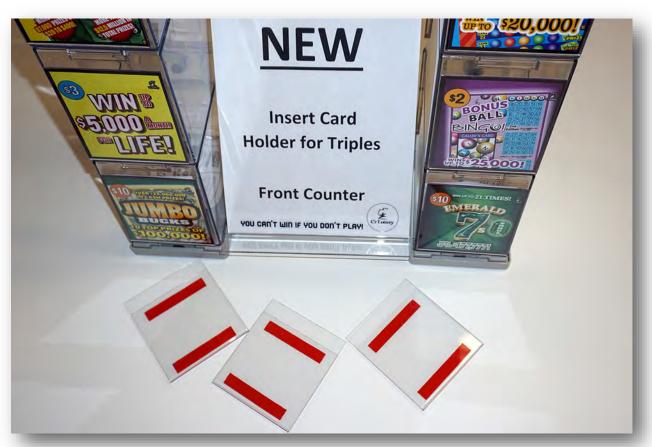

## INSERT CARD HOLDER FOR TRIPLES

#### **Insert Cards with Plastic Holder**

- Easy to Load, Holder Attaches to Outside of Dispenser
- Uses Full Sized Insert Cards
- Easy For Consumer to Identify Games