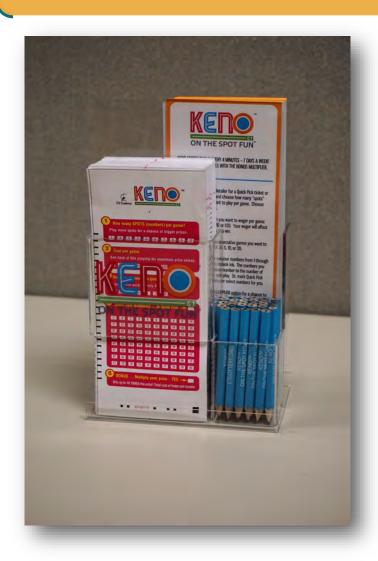

Cards
- Easy For Consumer to Identify Games

#### **Customized Scratch Ticket Menu Board**

Can be sized according to the quantity of games used by the retailer and/or available wall space

Each board comes with the small insert cards already mounted on board

Numbered to correspond with the actual ticket dispensers making ordering

Scratch Tickets easy....!





# Custom Signage and Window Decals Reserved for Top and High Potential Retailers







# Lighted Erasable Board Used to display Jackpots, Winning Numbers and Lottery News





#### **Brochure Holder**

#### **Conveniently Holds:**

- CT Lottery Brochures
- Payout Cards
- Play Slips
- Pencils
- 10 Pockets for Brochures and Play Slips
- 6 Pockets for Prize Payout Cards
- 2 Pockets for Pencils

#### **SALES INFORMATION DISPLAYS**



#### **Keno Caddy**

- Holds Keno Slips
- Pencils
- Payout Information



#### **LIGHTED SIGNS**

## CT LOTTERY LIGHTED SIGN Dimensions:

28" Wide x 16.5" High

### LIGHTED JACKPOT SIGN Dimensions:

Powerball/Mega Millions

30" Wide x 18" High





Keno Lighted Sign

Dimensions:

24" Wide x 12' High

#### **STANDARD SIGNS**





#### **Examples Shown**

- CT Lottery Pole Signs
- CT Lottery Banner
- CT Lottery Winner

CT Lottery provides a variety of signs to help promote "our brand" for both the interior and exterior of your store.

#### **POLE SIGNS**



#### **Examples Shown**

- CT Lottery Pole Signs
- (Used for Exterior Locations)

Attract Lottery Customers to Your Store!



#### **Dimensions**

Available in (2) Sizes

**Small Size:** 

24" Wide x 37" High (Legs are 32" Long)

Large