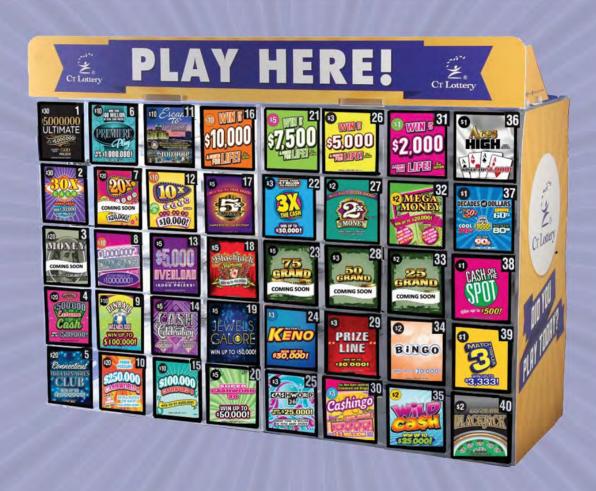

#### **Front Counter Display**

#### **Consistent Numbering System**

- Dispensers are always numbered with "number 1" starting on the top left
   Dispenser Box (facing customer).
- Number is placed on top right of box. Please follow the number sequence as displayed.

#### **Example Shown**

- 5-10 Game Dispensers
- Holds 50 Games
- Inside Clip Secures Insert Card
- Includes Topper & Side Panel
- Numbered For Easier Sale
- ◆ 48" Wide Footprint

#### 10 Game Dispenser

- Tickets Lay Flat
- Easy to Expand Number of Games
- Dispenser Card Inserts Add Impact
- Dimensions:
- 9-1/2" Wide x 19.335 High x 13" Deep
- Per 1-10 Count Dispenser