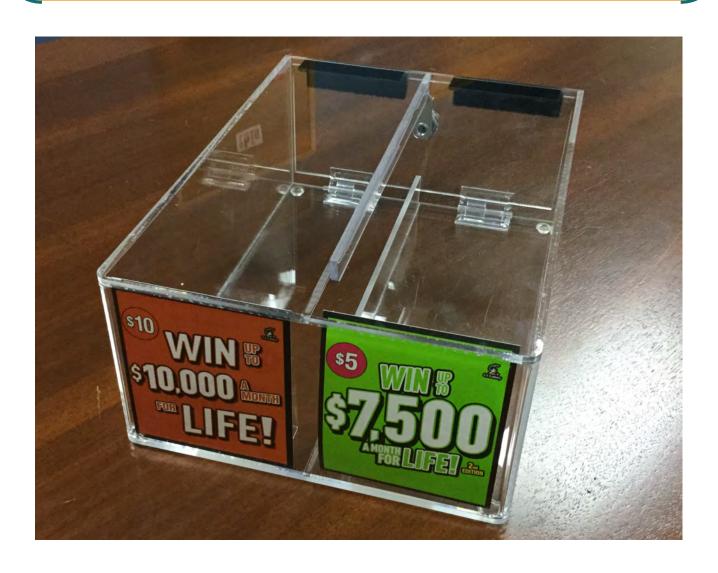

# 2 Unit Extension Dispenser Low Profile Add-On Dispenser Holds 2 Games

**Modular Series** 

Dimensions 9.25" W X 4" H X 13" D