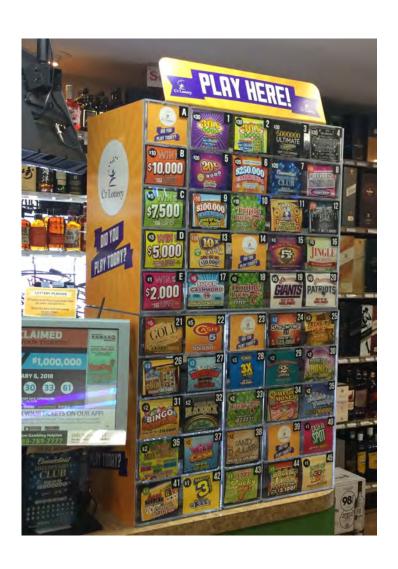

#### **TOWER DISPLAY**

#### **BACK COUNTER PLACEMENT**

#### **Front Counter Tower Display**

**Modular Series** 

- Low Profile Dispensers
- Less than 39" High
- Can be sized for 40, 50 or 60Games