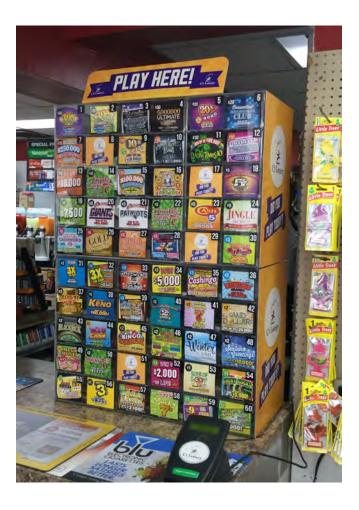

#### **TOWER DISPLAY**

#### **BACK COUNTER PLACEMENT**

#### **Front Counter Tower Display**

**Modular Series** 

- Low Profile Dispensers
- Less than 39" High
- Can be sized for 40, 50 or 60Games