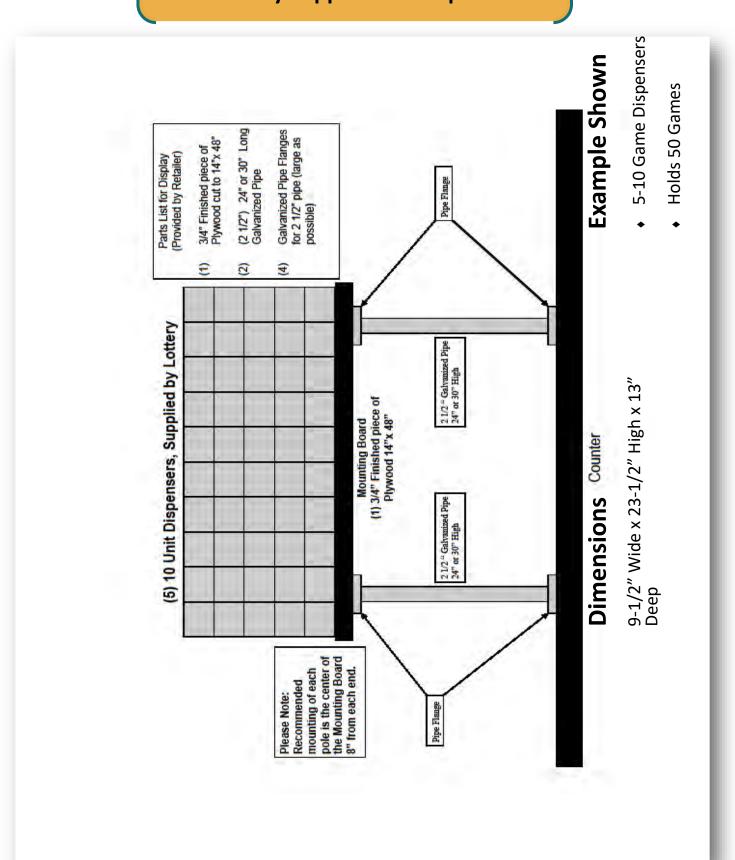

#### **Example Shown**

- 5-10 Game Dispensers
- Holds 50 Games
- Inside Clip Secures Insert Card
- Includes Topper & Side Panel
- Numbered For Easier Sale
- ◆ 48" Wide Footprint

#### 10 Game Dispenser

- Tickets Lay Flat
- Easy to Expand Number of Games
- Dispenser Card Inserts Add Impact
- Dimensions:
- 9-1/2" Wide x 19.335 High x 13" Deep
- Per 1-10 Count Dispenser