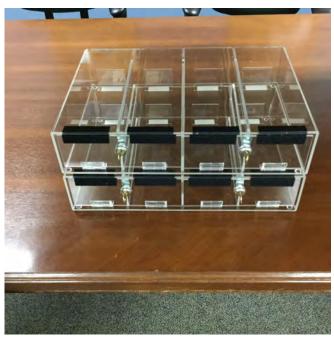

# 8 Unit Extension Dispenser Low Profile/Regular Size Add-On Dispensers Holds 8 Games

**Regular size 8 Game Dispensers** 

Perfect for adding games to a back counter set-up

**Dimensions:** 

18.5" Wide X 13 " Deep X 9 5/8" High

### Low Profile 8 Game Dispensers Modular Series

Perfect for adding games to a front counter LP Set-up

**Dimensions:** 

18.5" Wide X 13 " Deep X 8 1/16" High