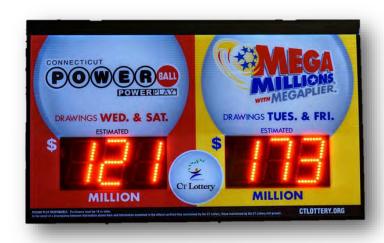

# Lighted Erasable Board Used to display Jackpots, Winning Numbers and Lottery News

### LIGHTED JACKPOT SIGN Dimensions:

Powerball/Mega Millions

30" Wide x 18" High

Keno Lighted Sign

Dimensions:

24" Wide x 12' High