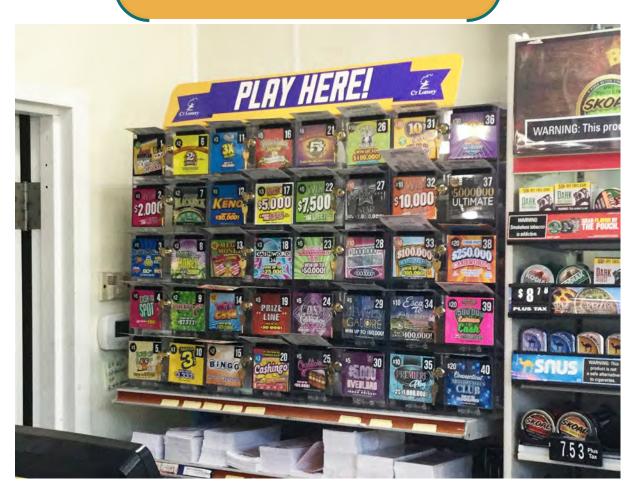

#### **BACK COUNTER DISPLAY**

Regular Size 10 Game Dispensers with Small Insert Card Holders and Cards

#### **Example Shown**

- 4-10 Game Dispensers
- Holds 40 Games
- Insert Holder Secures Small
   Insert Card to Dispenser Door
- Includes Topper & Side Panel
- ◆ 38" Footprint
- Numbered For Easier Sale

#### **10 Game Dispenser**

**Dimensions:** 

9-1/2" Wide x 23-1/2" High x 13" Deep Per 10 Count Dispenser