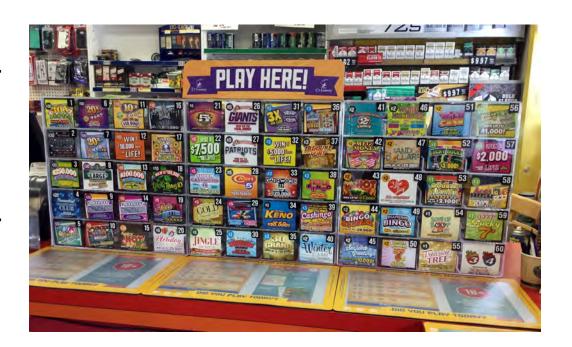

#### **TOWER DISPLAY**

#### **BACK COUNTER PLACEMENT**

#### **Example Shown**

- 2-20 Game Dispensers
- Holds 40 Games
- Insert Card Holder Secures Small
   Insert Card to Dispenser Door

#### **Dimensions:**

Per 20 Game Dispenser 18.5" Wide x 23-1/2" High x 13" Deep

Total Height of Back Counter Display: 47" Uses Regular Sized Dispensers