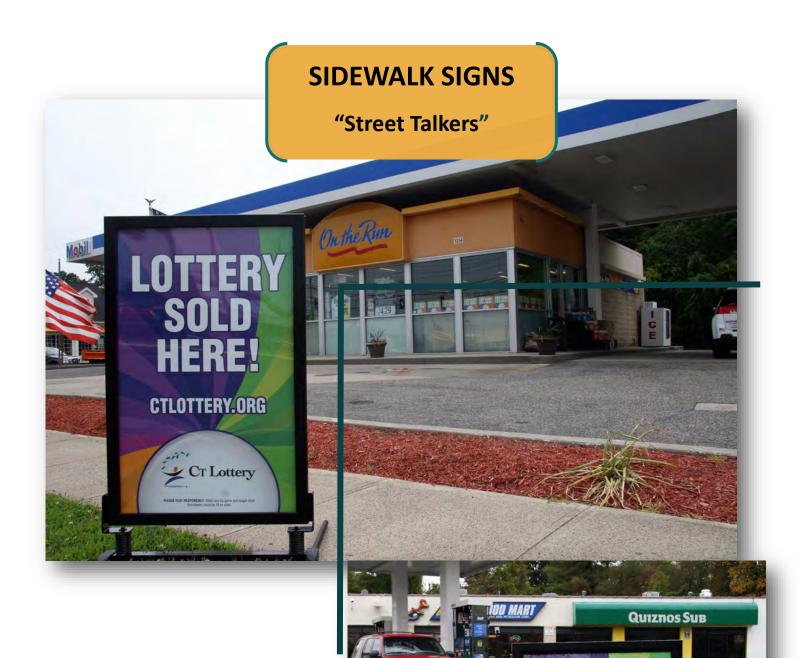

#### **Examples Shown**

- CT Lottery Pole Signs
- (Used for Exterior Locations)

Attract Lottery Customers to Your Store!

#### **Dimensions**

Available in (2) Sizes

**Small Size:** 

24" Wide x 37" High (Legs are 32" Long)

Large Size:

29-1/2" Wide x 52" High

Did you play today?

CT Lottery