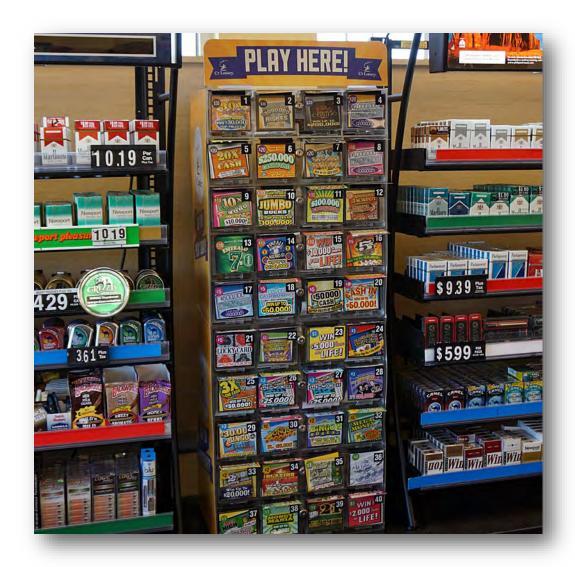

#### **Front Counter Display**

#### **Example Shown**

- 5-10 Game Dispensers
- Holds 50 Games
- Inside Clip Secures Insert Card
- Includes Topper & Side Panel
- Numbered For Easier Sale
- ◆ 48" Wide Footprint

#### 10 Game Dispenser

- Tickets Lay Flat
- Easy to Expand Number of Games
- Dispenser Card Inserts Add Impact
- Dimensions:
- 9-1/2" Wide x 19.335 High x 13" Deep
- Per 1-10 Count Dispenser

#### **Consistent Numbering System**

- Dispensers are always numbered with "number 1" starting on the top left
   Dispenser Box (facing customer).
- Number is placed on top right of box. Please follow the number sequence as displayed.