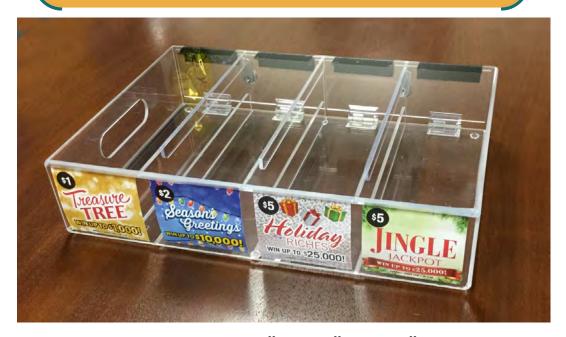

# Add-On 4 Game Horizontal Display Modular Series Low Profile Dispensers

Dimensions: 18.5" W X 4" H X 13" D

# Add-On 4 Game Horizontal Display

To be used on top or bottom of Low Profile Dispensers.