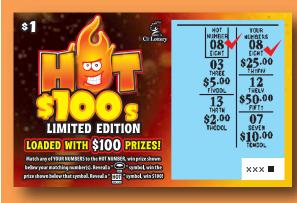

## HOW TO WIN

00

FF-+

LIMITED EDITION

2020

## EXAMPLE SHOWN BELOW AND TO THE LEFT: 1 WIN - \$25 TOTAL PRIZE.

ଖ

| WIN WITH<br>PRIZE(S) OF                      | TOTAL<br>PRIZE<br>AMOUNT | ODDS<br>(1 IN:) | ODDS<br>PER TIER<br>(1 IN:) |
|----------------------------------------------|--------------------------|-----------------|-----------------------------|
| \$1                                          | \$1                      | 9.35            | 9.35                        |
| \$2                                          | \$2                      | 34.48           | 16.95                       |
| \$1 x 2                                      | \$2                      | 33.33           |                             |
| \$5                                          | \$5                      | 125.00          | 41.67                       |
| \$1 x 5                                      | \$5                      | 125.00          |                             |
| \$1 + (\$2 x 2)                              | \$5                      | 125.00          |                             |
| \$10                                         | \$10                     | 333.33          | 111.11                      |
| \$2 x 5                                      | \$10                     | 333.33          |                             |
| \$5 x 2                                      | \$10                     | 333.33          |                             |
| \$15                                         | \$15                     | 500.00          | 166.67                      |
| \$5 x 3                                      | \$15                     | 500.00          |                             |
| \$5 + \$10                                   | \$15                     | 500.00          |                             |
| -\$25                                        | \$25                     | 2,500.00        | 833.33                      |
| \$5 x 5                                      | \$25                     | 2,500.00        |                             |
| \$5 + (\$10 x 2)                             | \$25                     | 2,500.00        |                             |
| \$50                                         | \$50                     | 6,250.00        | 1,923.08                    |
| \$10 x 5                                     | \$50                     | 5,555.56        |                             |
| (\$10 x 2) + (\$15 x 2)                      | \$50                     | 5,555.56        |                             |
| \$100 w/HOT                                  | \$100                    | 4,166.67        | 2,272.73                    |
| \$25 x 4                                     | \$100                    | 10,000.00       |                             |
| \$50 x 2                                     | \$100                    | 10,000.00       |                             |
| AVERAGE CHANCE OF WINNING A PRIZE: 1 IN 4.83 |                          |                 |                             |