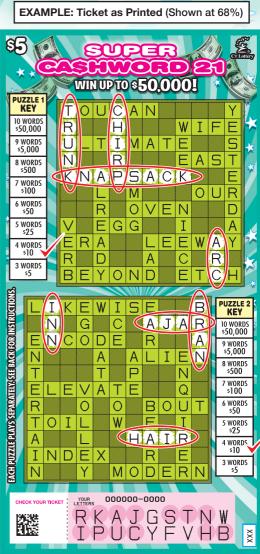

## Match "YOUR LETTERS" to those letters appearing on the CASHWORD PUZZLE to form words (across or down).

Uncover at least 3 words in the CASHWORD PUZZLE and win the prize indicated in the PUZZLE KEY Box.

LOOK FOR "YOUR LETTERS" CONTAINED IN BOTH PUZZLES. GET 3 OR MORE WORDS IN THE SAME PUZZLE AND WIN. DESCRIPTION / RETAILER INFORMATION

X

EXAMPLE SHOWS 4 WORDS IN GAME 1 AND 4 WORDS IN GAME 2 : \$20 PRIZE