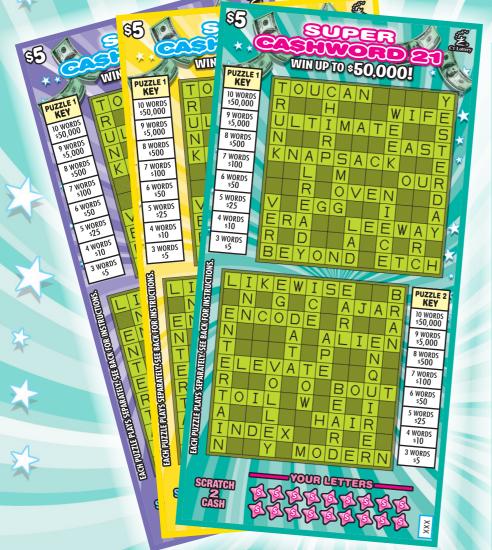

## HOW TO WIN

83

## Match "YOUR LETTERS" to those letters appearing on the CASHWORD PUZZLE to form words (across or down).

Uncover at least 3 words in the CASHWORD PUZZLE and win the prize indicated in the PUZZLE KEY Box.

LOOK FOR "YOUR LETTERS" CONTAINED IN BOTH PUZZLES. GET 3 OR MORE WORDS IN THE SAME PUZZLE AND WIN. DESCRIPTION / RETAILER INFORMATION

X

EXAMPLE SHOWS 4 WORDS IN GAME 1 AND 4 WORDS IN GAME 2 : \$20 PRIZE