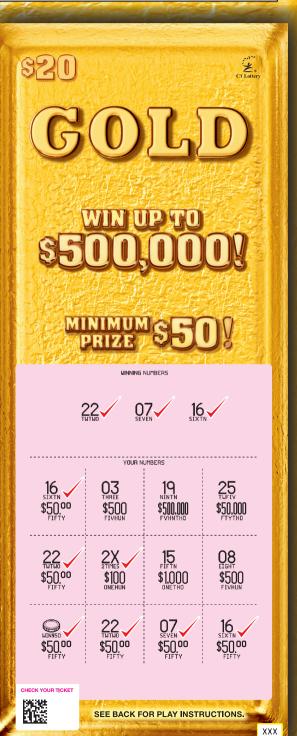

CONTOWN

2019

EXAMPLE: Ticket as Printed (Shown at 75%)

EXAMPLE: SCRATCHED-OFF TICKET - Showing \$500 Prize.

**DESCRIPTION / RETAILER INFORMATION** 

Use your GameSense OVERALL ODDS ARE 1 IN 6.95. ODDS VARY DURING GAME. PURCHASERS MUST BE 18 OR OLDER.

EXAMPLE: SCRATCHED-OFF TICKET - Showing \$500 Prize.